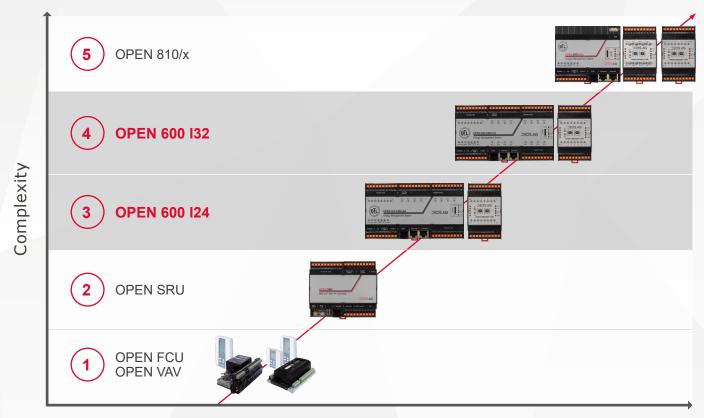

## Distributed controls at the highest BACnet Level! OPEN 600 EMS I24 and I32

The new OPEN 600 I Series has been designed specifically for HVAC/R, -single or multiple room applications based on IP communication.

## One controller - various applications

- Native BACnet Support of BACnet IP and MSTP
- Embedded Webserver Direct access via HTML5
- Flexible IO's connect up to 5 OPEN IO Modules
- Real-time Clock Battery backed
- Various protocols supported
- Send Emails & SMS directly from the Controller
- Point LED Indication LEDs for status indication
- Local Document Storage directly on the controller
- Fast & intuitive function block programming



E CE



Germany



## **Controller Matrix**



**IO Points** 

## **Application examples**

1 Variable Air Volume Boxes & Fan Coil Units



3 Air Handling Units



5 Central Plant



2 Roof Top Units & Room Applications



4 Boilers & Chillers