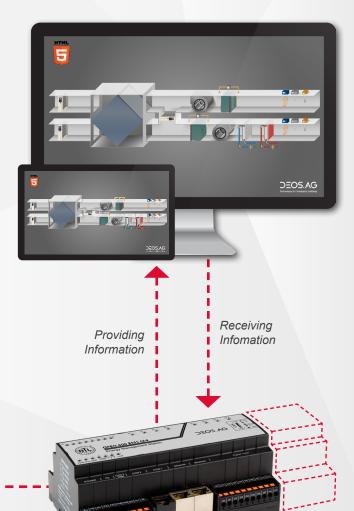

## One controller - various applications

- Native BACnet Support of BACnet IP and MSTP
- Embedded Webserver Direct access via HTML5
- Flexible IO's connect up to 5 OPEN IO Modules
- Real-time Clock Battery backed
- Various protocols supported
- Send Emails & SMS directly from the Controller
- Point LED Indication LEDs for status indication
- Local Document Storage directly on the controller
- Fast & intuitive function block programming